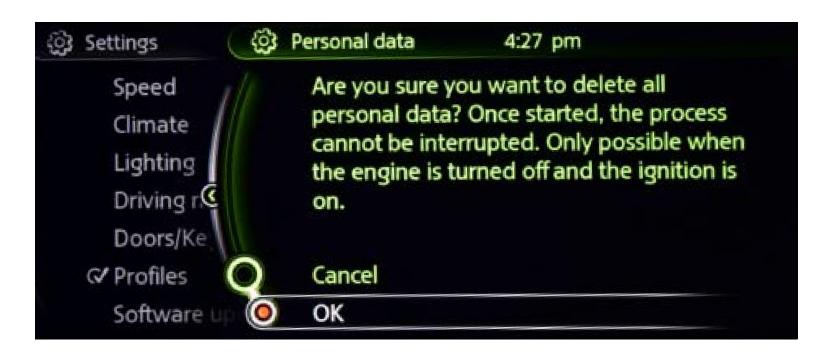

3 Select a profile and press the Option button.

4 Then, select **DELETE ALL PERSONAL DATA**.

5 Click on **CONTINUE** to proceed.

The system will require final confirmation. Select **OK** to confirm.