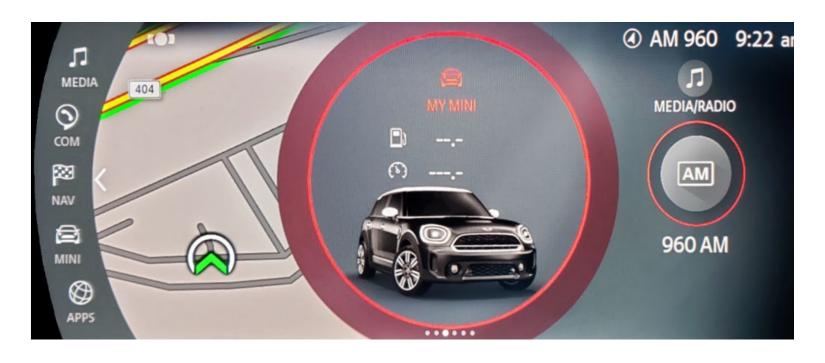

## REMOVING STORED DATA FROM MINI iDRIVE VERSION 5.

To delete personal data in vehicles equipped with MINI iDrive 5, please follow these steps.

1 From the main menu, select MY MINI.

2 Select **SYSTEM SETTINGS**.