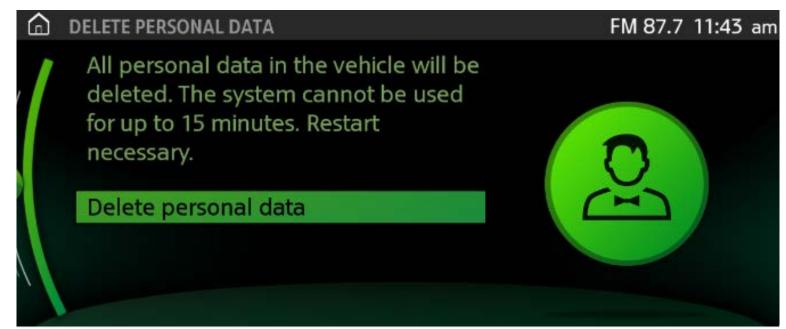

3 Select DATA PRIVACY.

4 Then, select **DELETE PERSONAL DATA**.

5 Click on **DELETE PERSONAL DATA** to proceed.

6 The system will require final confirmation. Select **OK** to confirm.