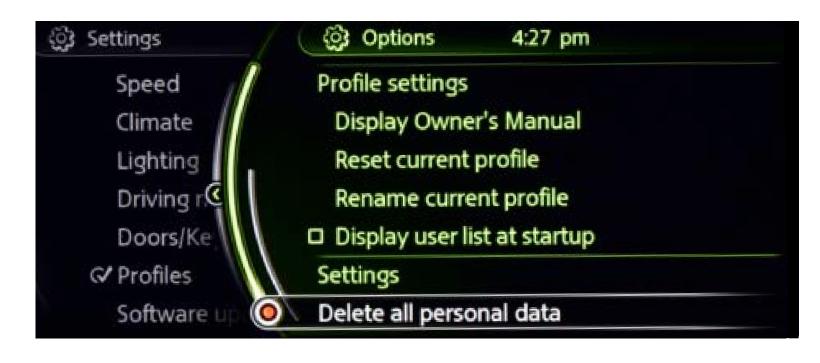

3 Select a profile and press the Option button.

4 Then, select **DELETE ALL PERSONAL DATA**.

5 Click on **CONTINUE** to proceed.

The system will require final confirmation. Select **OK** to confirm.