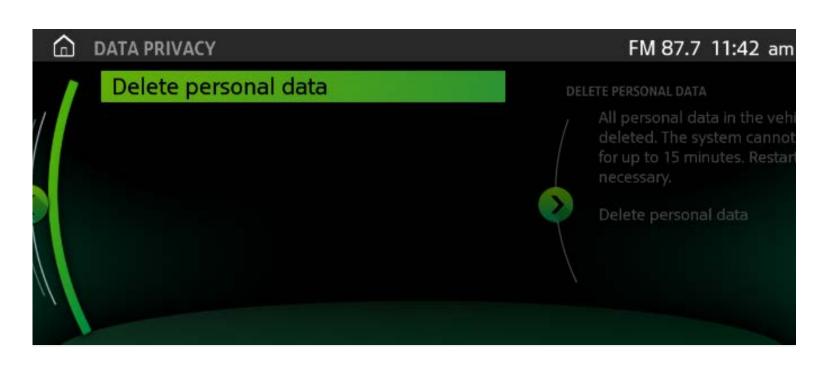

3 Select DATA PRIVACY.

4 Then, select **DELETE PERSONAL DATA**.

5 Click on **DELETE PERSONAL DATA** to proceed.

6 The system will require final confirmation. Select **OK** to confirm.