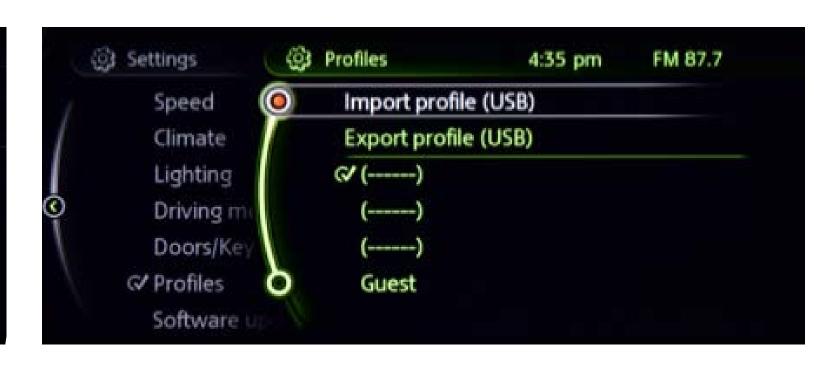

## REMOVING STORED DATA FROM MINI iDRIVE VERSION 4.

To delete personal data in vehicles equipped with MINI iDrive 4, please follow these steps.

1 From the main menu, select **SETTINGS**.

2 Select **PROFILES**.

3 Select a profile and press the Option button.

4 Then, select **DELETE ALL PERSONAL DATA**.

5 Click on **CONTINUE** to proceed.

The system will require final confirmation. Select **OK** to confirm.