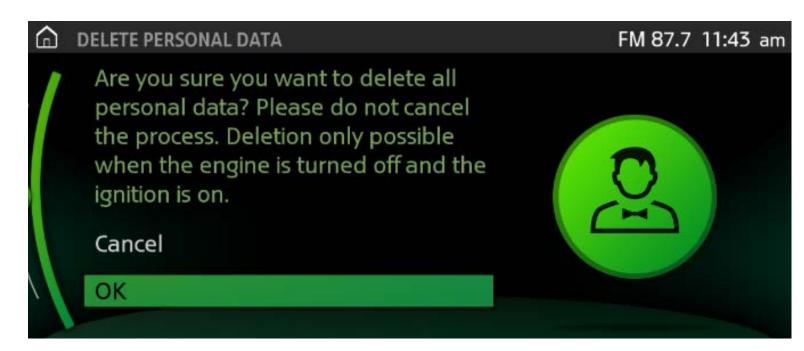

3 Select DATA PRIVACY.

4 Then, select **DELETE PERSONAL DATA**.

5 Click on **DELETE PERSONAL DATA** to proceed.

6 The system will require final confirmation. Select **OK** to confirm.