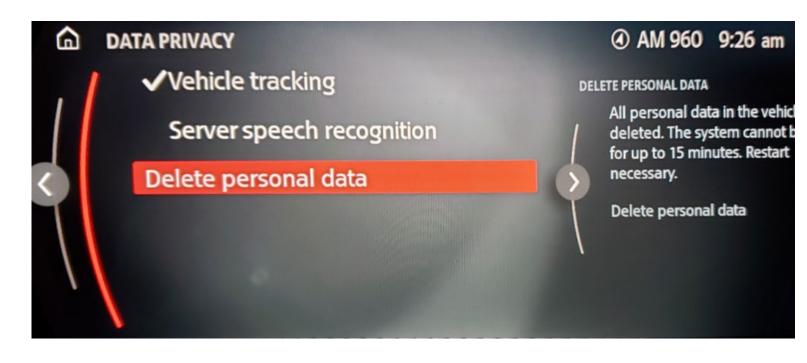

3 Select DATA PRIVACY.

4 Then, select **DELETE PERSONAL DATA**.

5 Click on **DELETE PERSONAL DATA** to proceed.

6 The system will require final confirmation. Select **OK** to confirm.