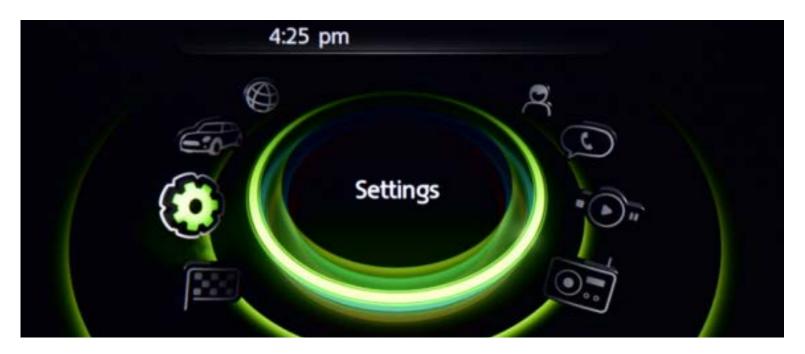

## REMOVING STORED DATA FROM MINI iDRIVE VERSION 4.

To delete personal data in vehicles equipped with MINI iDrive 4, please follow these steps.

1 From the main menu, select **SETTINGS**.

2 Select **PROFILES**.