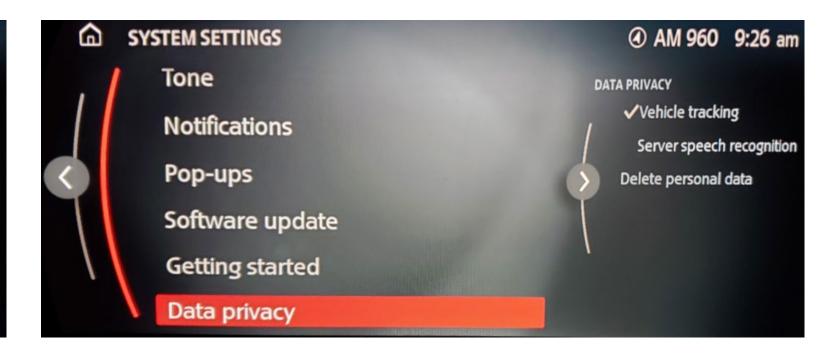

## REMOVING STORED DATA FROM MINI iDRIVE VERSION 5.

To delete personal data in vehicles equipped with MINI iDrive 5, please follow these steps.

1 From the main menu, select MY MINI.

2 Select **SYSTEM SETTINGS**.

3 Select DATA PRIVACY.

4 Then, select **DELETE PERSONAL DATA**.

5 Click on **DELETE PERSONAL DATA** to proceed.

6 The system will require final confirmation. Select **OK** to confirm.