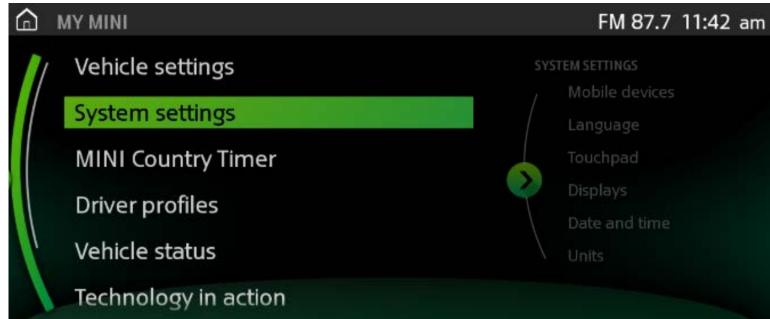

## REMOVING STORED DATA FROM MINI iDRIVE VERSION 6.

To delete personal data in vehicles equipped with MINI iDrive 6, please follow these steps.

WY MINI

Vehicle settings

System settings

Contents of main menu

MINI Country Timer

Driver profiles

Vehicle status

1 From the main menu, select **MY MINI**.

2 Select **SYSTEM SETTINGS**.

3 Select DATA PRIVACY.

4 Then, select **DELETE PERSONAL DATA**.

5 The system will require final confirmation. Select **OK** to confirm.