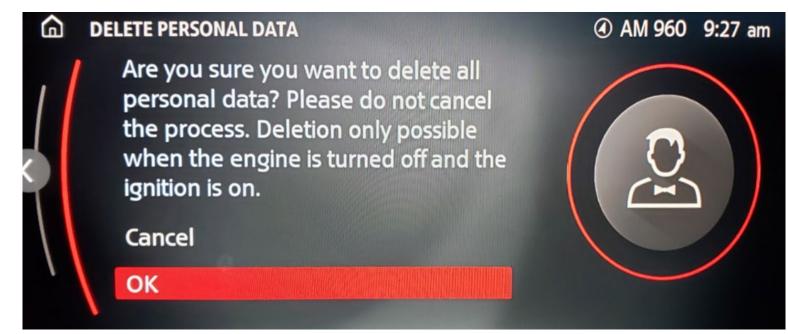

3 Select DATA PRIVACY.

4 Then, select **DELETE PERSONAL DATA**.

5 Click on **DELETE PERSONAL DATA** to proceed.

6 The system will require final confirmation. Select **OK** to confirm.