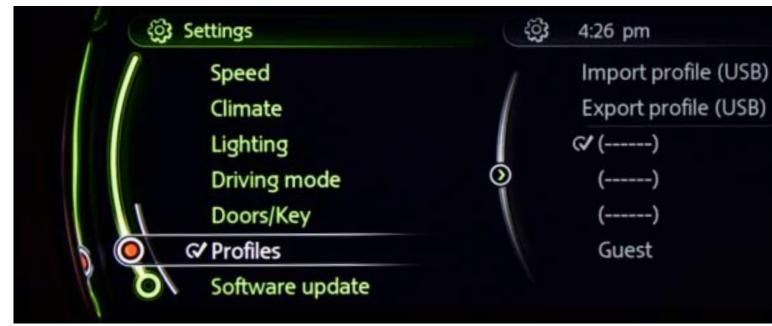

## REMOVING STORED DATA FROM MINI iDRIVE VERSION 4.

To delete personal data in vehicles equipped with MINI iDrive 4, please follow these steps.

1 From the main menu, select **SETTINGS**.

2 Select **PROFILES**.

3 Select a profile and press the Option button.

4 Then, select **DELETE ALL PERSONAL DATA**.

5 Click on **CONTINUE** to proceed.

The system will require final confirmation. Select **OK** to confirm.