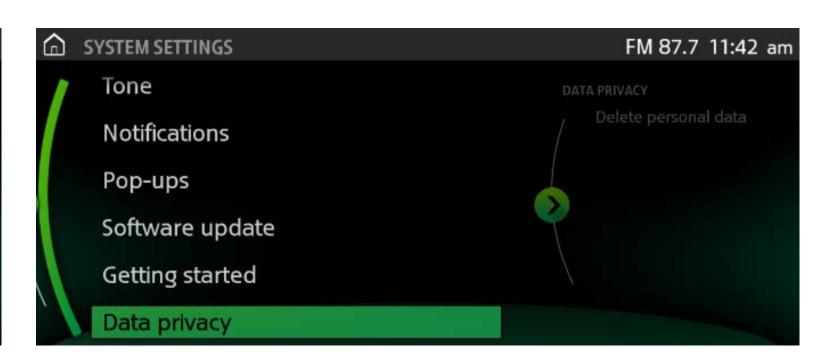

## REMOVING STORED DATA FROM MINI iDRIVE VERSION 5.

To delete personal data in vehicles equipped with MINI iDrive 5, please follow these steps.

1 From the main menu, select MY MINI.

2 Select **SYSTEM SETTINGS**.

3 Select DATA PRIVACY.

4 Then, select **DELETE PERSONAL DATA**.

5 Click on **DELETE PERSONAL DATA** to proceed.

6 The system will require final confirmation. Select **OK** to confirm.