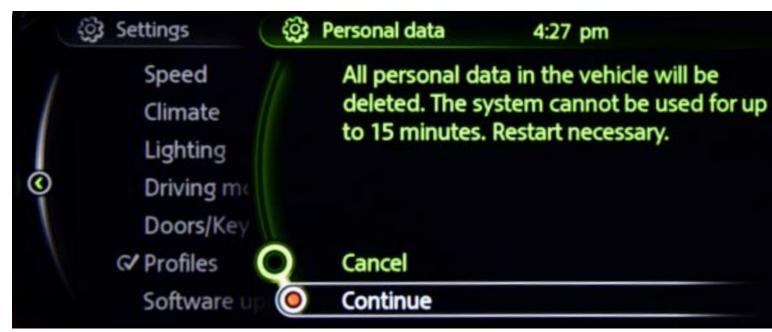

## REMOVING STORED DATA FROM MINI iDRIVE VERSION 4.

To delete personal data in vehicles equipped with MINI iDrive 4, please follow these steps.

1 From the main menu, select **SETTINGS**.

2 Select **PROFILES**.

3 Select a profile and press the Option button.

4 Then, select **DELETE ALL PERSONAL DATA**.

5 Click on **CONTINUE** to proceed.

The system will require final confirmation. Select **OK** to confirm.